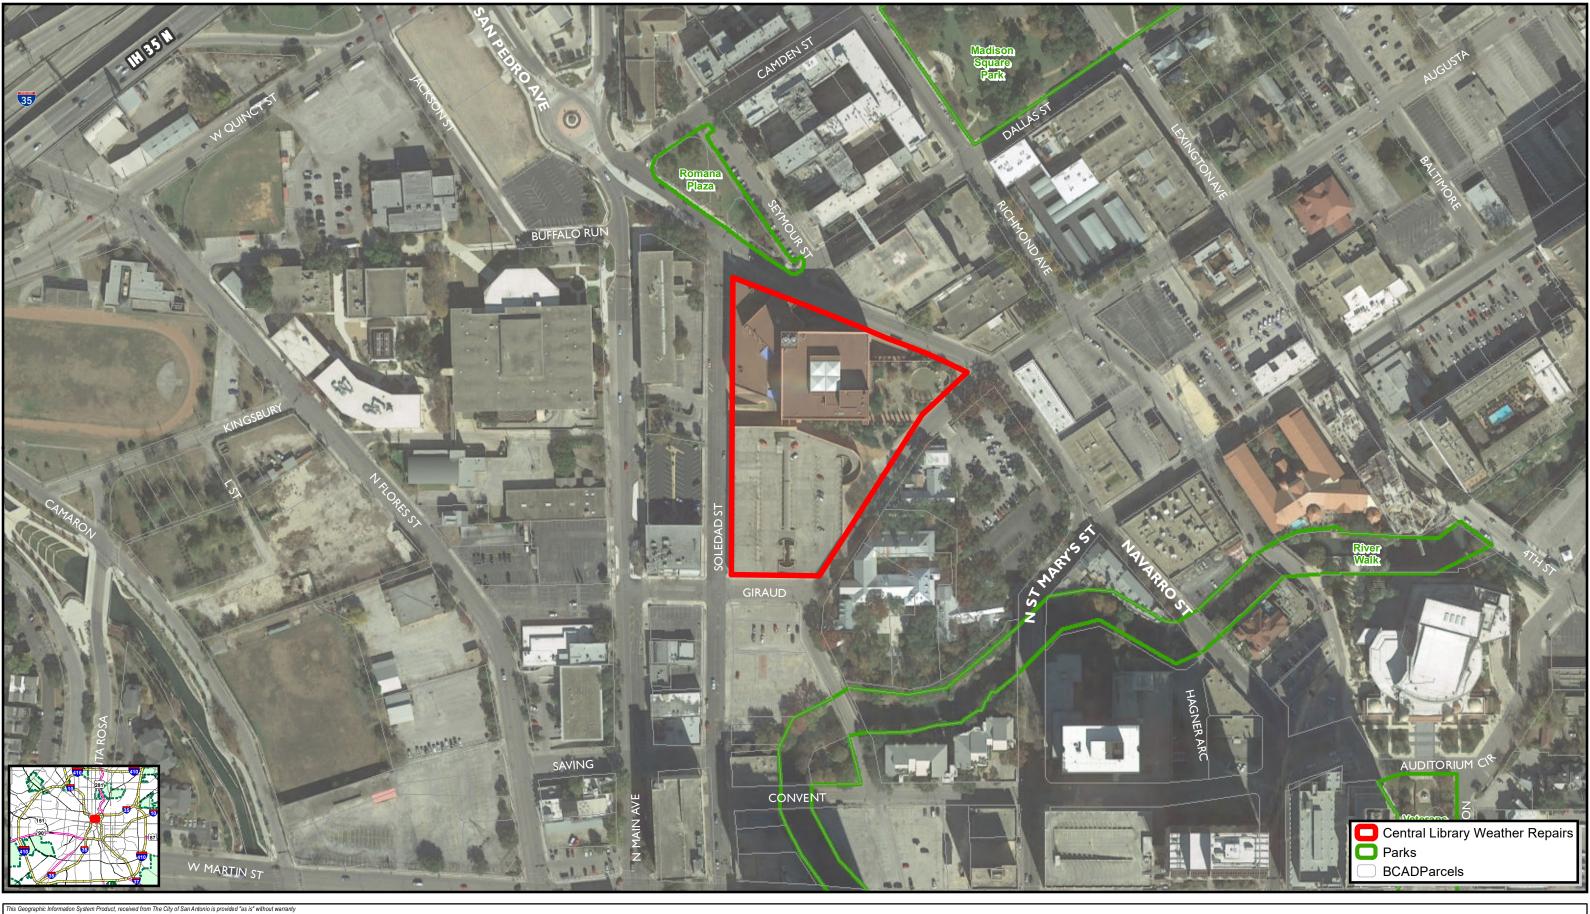

City of San Antonio Central Library Weather Repairs 600 Soledad

Map Last Edited: Tuesday, November 02, 2021 PDF Filename: \\Fscommon\misc23\GIS\PDFs\_JPEGs\CurrentExhibits\FY2022\2111ag05753\_02.pdf